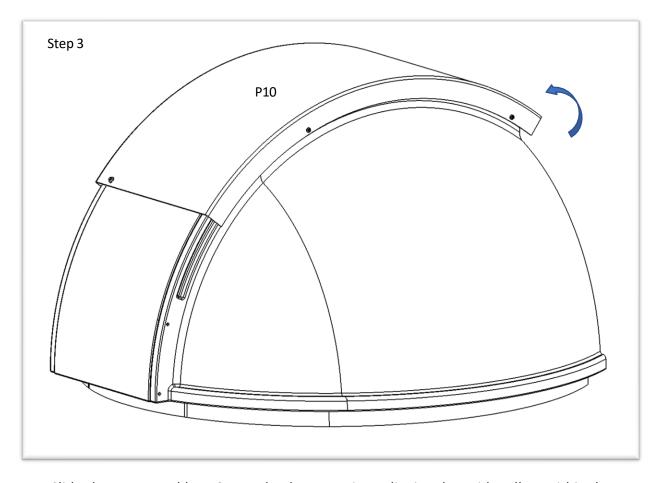

## Assembly - Dome

Slide shutter assembly P10 over the dome sections aligning the guide rollers within the grooves. Check the orientation of the shutter is as shown (front & back).

Loop shutter guide rope over pulley F10 as shown on a previous page.