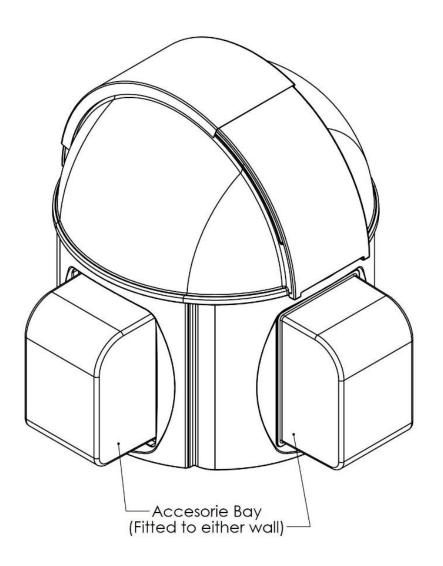

## Assembly - Bay

There may be a wall panel supplied with a bay cutout, otherwise, this will need to be done using a jigsaw with diamond blade. The accessory bay can be installed to any panel with the fixings provided. Offer up the bay to the required panel, making sure that the bay is square and central to the hole. Secure the bay with the supplied bolts by starting with the top, then sides, then install the bottom bolts last. Silicone sealant is used inside the dome to seal the bay and wall panel.

Dimension for cutting a wall panel to accept an accessory bay are as follows: H1010 x W690 with radius corners.