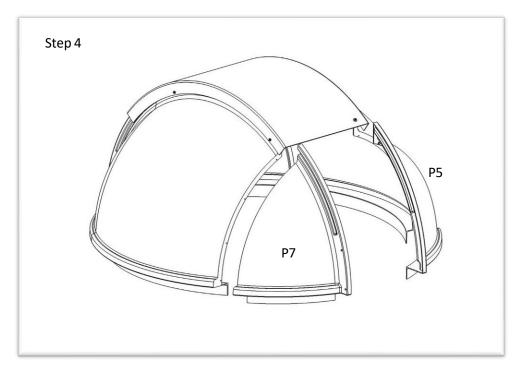

## Assembly - Dome

Assemble panels P5 and P7 using the supplied F15 bolts for the internal fixings, again, making sure that the bottom flange joints are perfectly aligned to allow smooth rotation of the dome when installed on the walls.

Apply a thin bead of silicone to all external joints at this stage (use the correct colour silicone sealant where appropriate).

**Assembly Instructions** 

Assemble panel P9 using the supplied F8 and F9 bolts and washers, again, making sure that the bottom flange joints are perfectly aligned to allow smooth rotation of the dome when installed on the walls.