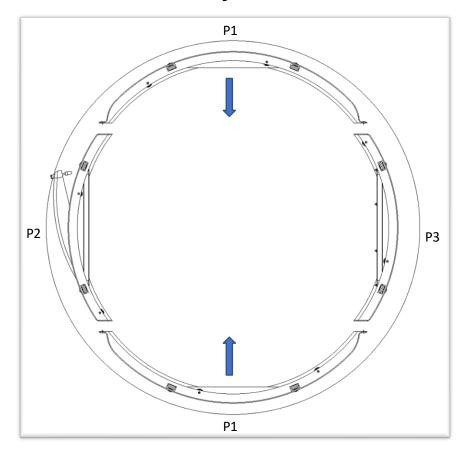

# **Assembly Guide Notes**

- 1. Assemble the dome top first using your base as a flat and level work surface and follow the procedure as shown. Make sure that the shutter is installed where shown in the instruction.
- 2. When bolting panels together, ensure that the outside flanges are perfectly aligned. This is important to allow smooth dome rotation. There is a level of adjustment that can be done before tightening the bolts.
  - If you have a shutter drive, install at this stage.
- 3. Remove any marks from the dome top using acetone or cutting compound and polish, before sealing all outside joints with a thin bead of silicone.
- 4. Move the dome top to one side before assembling the walls on your base. After bolting the walls together, position the walls on your base, with the door, accessory bays, etc. where you want them to be, then check that your walls are circular before bolting them down by measuring the diameters where the walls are joined, as shown.
- 5. Make sure all of the wheels freely rotate before installing the dome top. (**Note:** your wheel brackets may have been pre-installed).
- 6. 3 persons minimum are recommended when lifting the dome top into position on the walls. Carefully lower the dome down onto the walls to prevent damage to wheel assemblies and the dome flange.
- 7. Ensure that the dome top rotates freely on the walls, the dome will settle to its natural shape after a few days.
- 8. Allow the observatory to rest for a couple of days after completing the installation while the silicone sealant dries and the dome is allowed to settle. You are then ready to install your equipment.
- 9. Your observatory will require very little maintenance other than an occasional washdown with a mild detergent to remove any dirt and stains.
- 10. Please contact Pulsar if you have any questions regarding your observatory installation and use.

# Assembly - Wall Guide Wheels

Using the supplied fixings assemble the guide wheels as shown to all four wall panels. There are 3 wheel assemblies for each wall panel. (Your wheel assemblies may already have been installed at our factory). It is important to make sure that all wheels rotate freely after assembly.