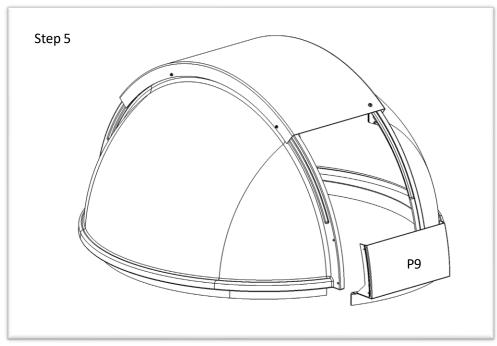

Apply a thin bead of silicone to all external joints at this stage (use the correct colour silicone sealant where appropriate).

**Assembly Instructions** 

Assemble panel P9 using the supplied F8 and F9 bolts and washers, again, making sure that the bottom flange joints are perfectly aligned to allow smooth rotation of the dome when installed on the walls.

Apply a thin bead of silicone to all remaining external joints at this stage (use the correct colour silicone sealant where appropriate).