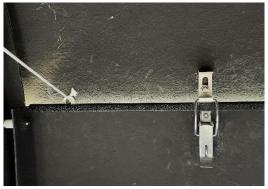

Install the shutter latch as shown in the picture, using the fixings supplied with the latch kit.

With the shutter closed, position and fix the bracket as shown, to the shutter lid so that it is in contact with the front infill panel, using the supplied M8 bolt, washer to the outside.

Attach the latch as shown and mark and drill for the M5 bolts, washers to the outside.

Install the rubber draught excluder / wet weather strip to the underside of the observatory dome top.

Make sure the under surface is completely clean and dry before applying the rubber strip as shown in the picture. The rubber strip is applied to the complete circumference of the dome top and set in from the radius of the dome top as shown.