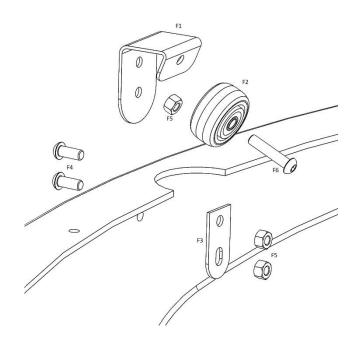

# Assembly - Wall Guide Wheels

Using the supplied fixings assemble the guide wheels as shown to all four wall panels. There are 3 wheel assemblies for each wall panel. (Your wheel assemblies may already have been installed at our factory). It is important to make sure that all wheels rotate freely after assembly.