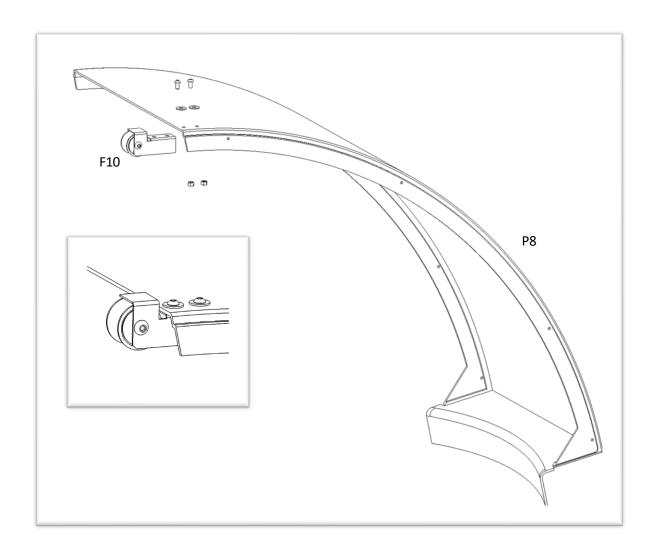

## Assembly - Infill Panel

(Manual Pulley Operation ONLY)

Drill the holes marked on P8 – 8mm, in the area shown.

\* For manual pulley option only.

Fit Pulley wheel F10 to P8 using fixings supplied with pulley wheel kit