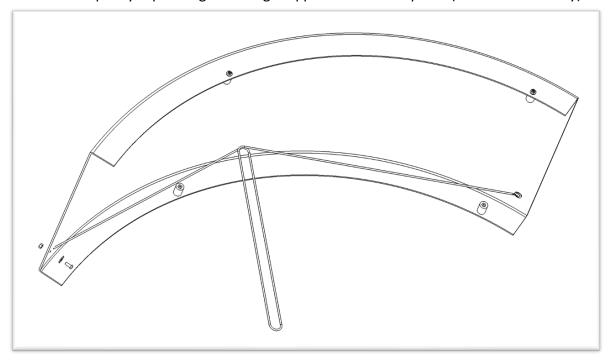

## Assembly - Dome

Slide shutter assembly P10 over the dome sections aligning the guide rollers within the grooves. Check the orientation of the shutter is as shown (front & back).

Loop shutter guide rope over pulley F10 as shown on a previous page.