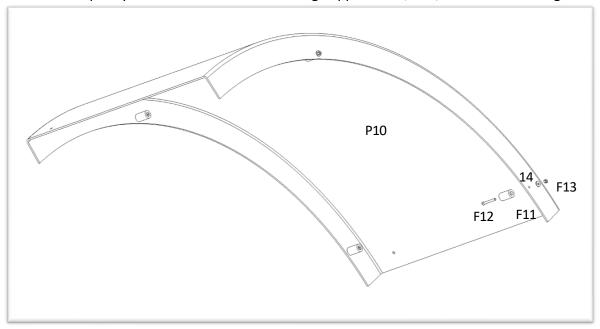

## Assembly - Shutter

Install the pulley rollers as shown below using supplied F11, F12, F13 and F14 fixings.

Install the pulley rope using the fixings supplied with the rope kit (manual dome only).