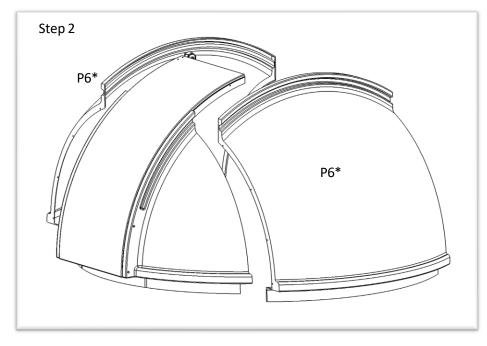

### Assembly - Dome

Using your base as a flat and level working surface:

Select panels P5, P7 and P8 and assemble as shown, making sure that the bottom flange joins are perfectly aligned to allow smooth rotation of the dome when installed on the walls.

Fix using the supplied F8 and F9 bolts and washers.

Assemble panels P6 using the supplied F8 and F9 bolts and washers, and F15 for the internal fixings, again, making sure that the bottom flange joins are perfectly aligned to allow smooth rotation of the dome when installed on the walls.