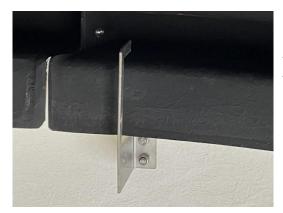

### Assembly - Finishing

Install the security clamps as shown in the picture, using fixings supplied with the clamp kit.

Make sure there is equal clearance top and bottom of the dome flange before marking and fixing the clamps and make sure that the dome top rotates freely without hitting any clamps and adjust if necessary.