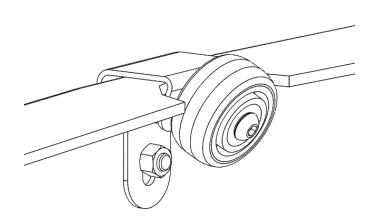

# Assembly - Wall Guide Wheels

Using the supplied fixings assemble the guide wheels as shown to all four wall panels. There are 3 wheel assemblies for each wall panel. (Your wheel assemblies may already have been installed at our factory). It is important to make sure that all wheels rotate freely after assembly.