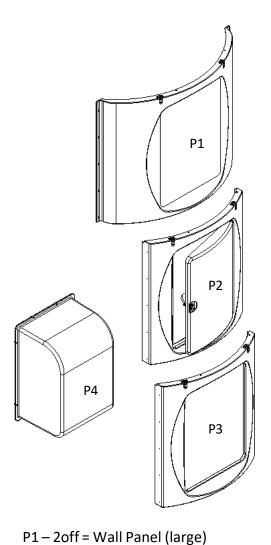

### Kit - Panels

P6 – 2off = Centre Dome Section

Р5

Р6

P10

P2 - 1off = Door Wall P7 - 2off = RH Dome Section P3 - 1off = Wall Panel (small) P8 - 1off = Infill Panel (large)

P4 – 1off = Accessory bay (optional) P9 – 1off = Infill Panel (small)

P5 – 2off = LH Dome Section P10 -1off = Shutter

Issue 1