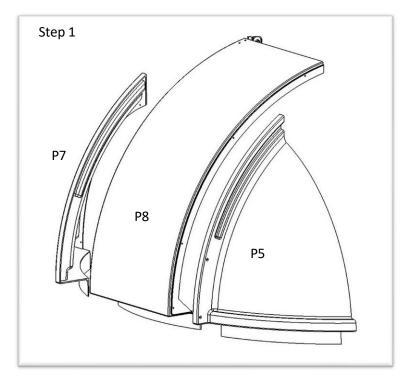

### Assembly - Dome

Using your base as a flat and level working surface:

Select panels P5, P7 and P8 and assemble as shown, making sure that the bottom flange joins are perfectly aligned to allow smooth rotation of the dome when installed on the walls.

Fix using the supplied F8 and F9 bolts and washers.

Assemble panels P6 using the supplied F8 and F9 bolts and washers, and F15 for the internal fixings, again, making sure that the bottom flange joins are perfectly aligned to allow smooth rotation of the dome when installed on the walls.